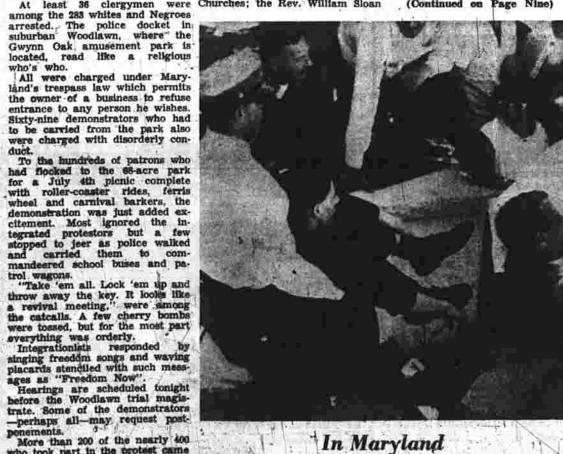

# Manchester Evening Herald

Clearing and cool again tonight. Low in the 50s. Sunny with little temperature change Saturday. High near 80.

PRICE SEVEN CENT

Race Demonstrations State News Shot Kills On Independence Day Insurance Hiked Of Three Of Three On State Employes On State Employer On State Emp